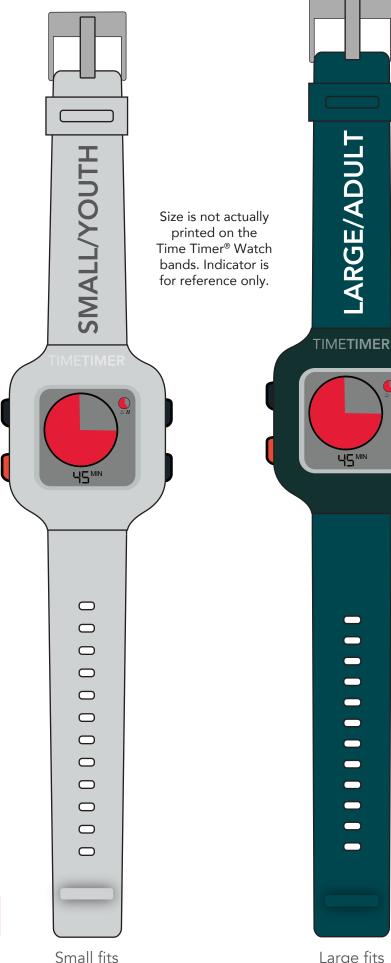

## Time Timer® Watch **Sizing Instructions**

The illustrations to the right are actual-size representations of the Small/Youth and Large/Adult sizes of the Time Timer® Watch. If you'd like to see how the watch will fit on your wrist, simply print out this page, cut out the watches and try them on!

## Here's what to do:

- Print out this page. Confirm that your printer is set to print the page at 100% scale!
- Grab your scissors and cut out one or both of the watches.
- Try it on! Feel free to use a small piece of tape to hold the band together.